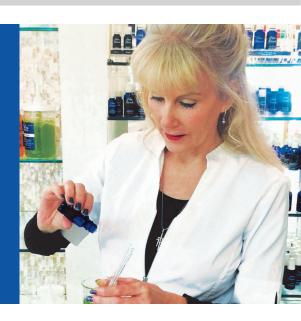

Skin is in a constant state of metamorphosis. It can change from season to season, month to month, and even on the same day; skin can be different in specific areas. Skin Blends Professional Custom Blending System allows skin care professionals to customize and alter client formulas as needed. The 32 ounce backbar products are used for treatments and for formulating retail products. Bases contain no artificial colors, fragrances, mineral oil, formaldehyde donors, parabens, phthalates, or sulfates. When professionals blend a retail product, clients cannot purchase it from anyone else. After analyzing the skin to determine the appropriate base product, professionals can incorporate targeted, skin improving synergy blends (botanicals, lipids, cosmeceuticals, and so forth). Clients may then choose the aesthetic components (aroma, color, and container) to be involved in the experience.